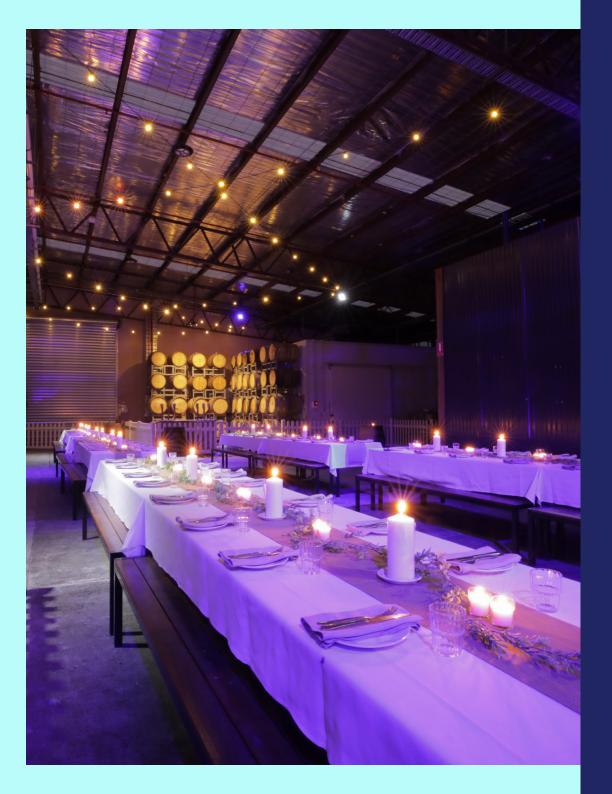

# SIT-DOWN MENU

Package 1 – \$60pp Starters / Mains / Sides

Package 2 – \$60pp Mains / Sides / Desserts

Package 3 – \$70pp Starters / Mains / Sides / Desserts

Prefer a sit-down meal? We offer a sharing menu perfect for long lunches and special dinners. Sharing menu functions are served family style with dishes placed in the centre of the table for each course.