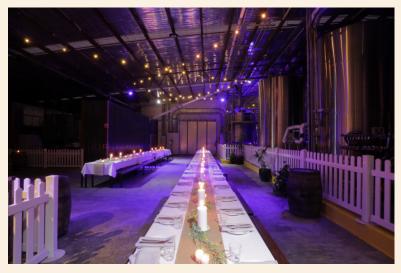

Moon Dog's brand new function space, The Brewery, set amongst our brewhouse offers a one of a kind experience in a private space that can be transformed to make your event come to life!

Located in the brewery at Moon Dog World, this private space offers an industrial charm that is the perfect canvas for corporate events, weddings and special occasions. Nothing is off the table when it comes to creating the perfect event, whether you're after a party with a twist, some special décor or turning a sit down dinner up a notch.

# SIT-DOWN MENU

Package 1 – \$60pp Starters / Mains / Sides

Package 2 – \$60pp Mains / Sides / Desserts

Package 3 – \$70pp Starters / Mains / Sides / Desserts

Prefer a sit-down meal? We offer a sharing menu perfect for long lunches and special dinners. Sharing menu functions are served family style with dishes placed in the centre of the table for each course.