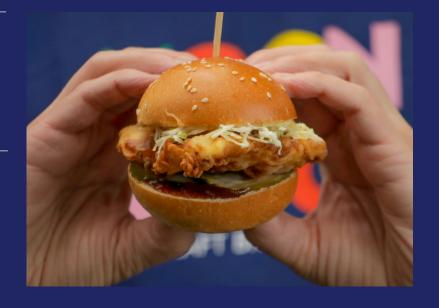

### Bigger Bites

Crispy chicken ribs, spicy mayo, celery (gfo)

Sweet chipotle cauliflower bites, spicy mayo, pickles (vg, gfo)

Beef slider, tomato lettuce, pickles, burger sauce (gfo)

Vegan slider, tomato, lettuce, pickles, burger sauce (vg, gf)

Crispy chicken slider creamy slaw, BBQ sauce, mayo

Pulled shiitake mushroom soft taco, apple slaw, coriander (vg, gf)

Pulled pork soft taco, apple slaw, coriander (gf)