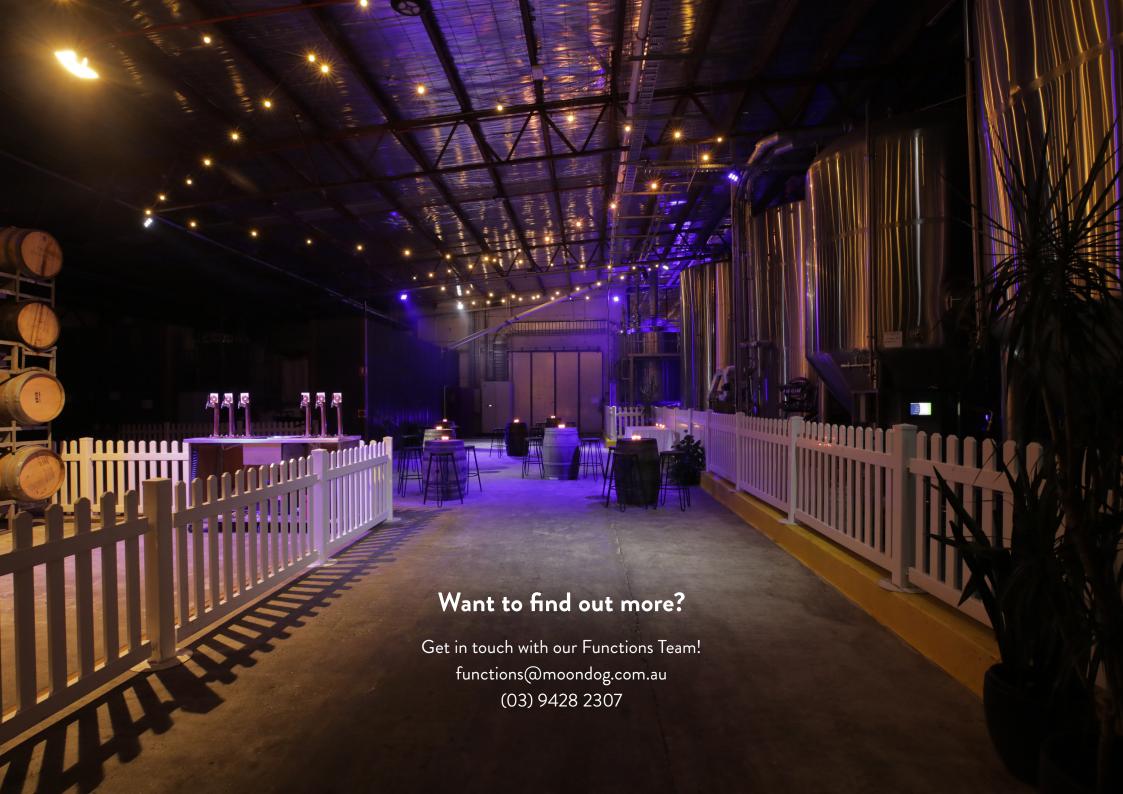

Moon Dog's brand new function space, The Brewery, set amongst our brewhouse offers a one of a kind experience in a private space that can be transformed to make your event come to life!

Located in the brewery at Moon Dog World, this private space offers an industrial charm that is the perfect canvas for corporate events, weddings and special occasions. Nothing is off the table when it comes to creating the perfect event, whether you're after a party with a twist, some special décor or turning a sit down dinner up a notch.

# THE BREWERY SPACE

# 200 Standing / 150 Seated