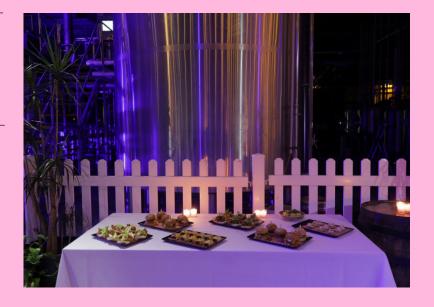

Moon Dog's brand new function space, The Brewery, set amongst our brewhouse offers a one of a kind experience in a private space that can be transformed to make your event come to life!

Located in the brewery at Moon Dog World, this private space offers an industrial charm that is the perfect canvas for corporate events, weddings and special occasions. Nothing is off the table when it comes to creating the perfect event, whether you're after a party with a twist, some special décor or turning a sit down dinner up a notch.

# THE BREWERY SPACE

# 200 Standing / 150 Seated