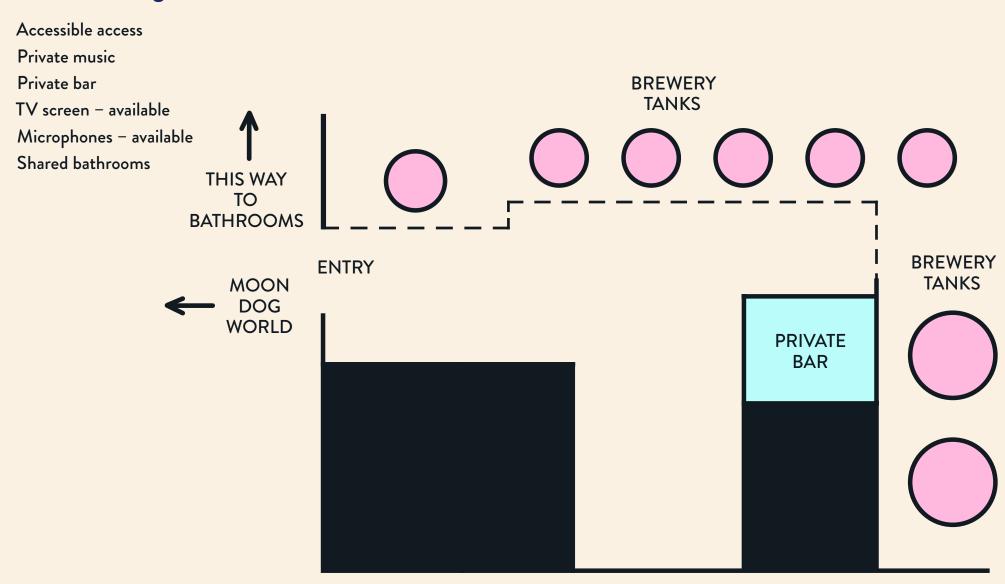

pace, The Brewery, set amongst our brewhouse offers a one of a kind experience in a private space that can be transformed to make your event come to life!

Located in the brewery at Moon Dog World, this private space offers an industrial charm that is the perfect canvas for corporate events, weddings and special occasions. Nothing is off the table when it comes to creating the perfect event, whether you're after a party with a twist, some special décor or turning a sit down dinner up a notch.

We absolutely love the challenge of bringing your boldest event visions to life and welcome function enquiries of any kind. We handle each function enquiry on a case-by-case basis so please get in touch to get the ball rolling on your special event!

# THE BREWERY SPACE

# 200 Standing / 150 Seated





# PREMIUM CANAPES

Package 1 – \$46pp

Choice of 6 Canapes

Add a sweet

Package 2 – \$56pp

Choice of 6 Canapes + 1 Substantial

bite for \$7pp

Package 3 – \$66pp

Choice of 6 Canapes + 2 Substantial

### Canapes

Oysters, ponzu, flying fish roe

Gilda skewers, olive, white anchovy, pickled peppers (gf)

Lime cured prawn ceviche, avocado, corn tostada (gf)

Roasted Kipfler potato, cream cheese, smoked salmon, dill (gf)

Goat's cheese tartlet, beetroot, balsamic, chives (v, gfo)

Smoked chicken and blue cheese tartlet, aioli, apricot gel (gfo)

Pulled BBQ Shiitake mushroom sliders, creamy apple slaw (vg, gfo)

Wagyu beef sliders, lettuce tomato, pickle (gfo)

Chunky steak and ale pie

Lentil and root vegetable pie (vg)

#### Substantial

Homemade pumpkin gnocchi, taleggio, caramelised