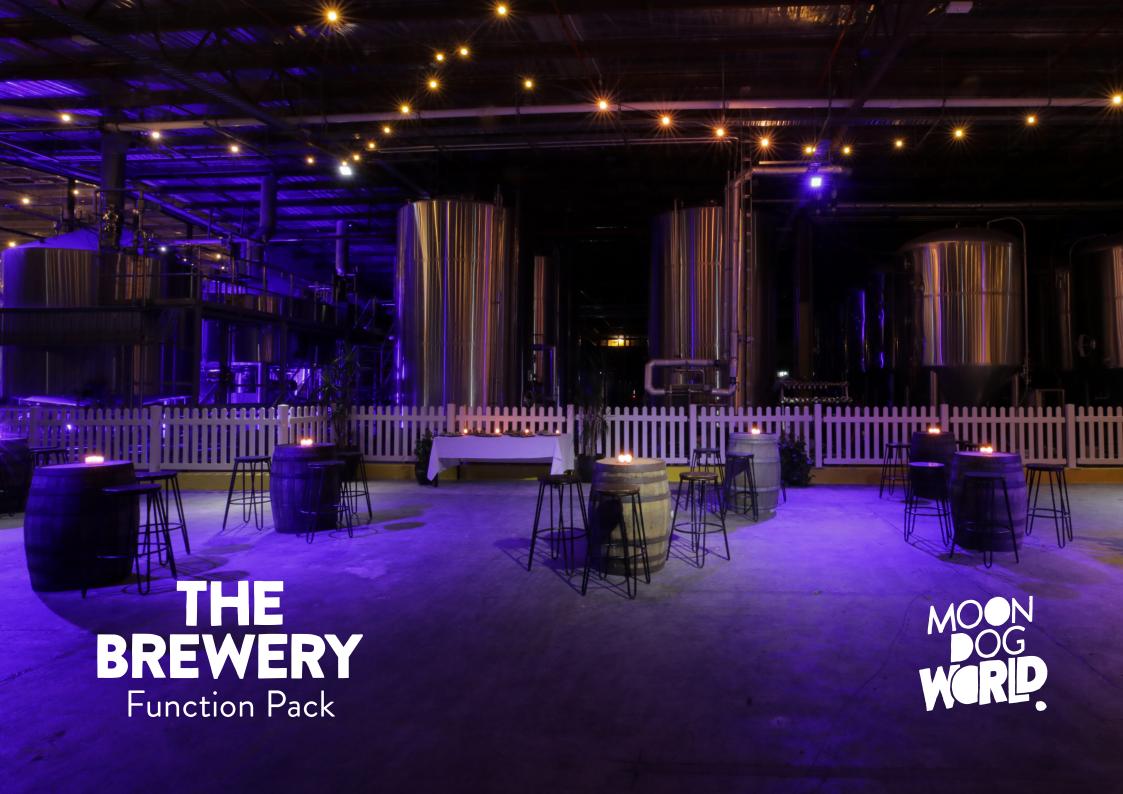

Moon Dog's brand new function space, The Brewery, set amongst our brewhouse offers a one of a kind experience in a private space that can be transformed to make your event come to life!

Located in the brewery at Moon Dog World, this private space offers an industrial charm that is the perfect canvas for corporate events, weddings and special occasions. Nothing is off the table when it comes to creating the perfect event, whether you're after a party with a twist, some special décor or turning a sit down dinner up a notch.

# THE BREWERY SPACE