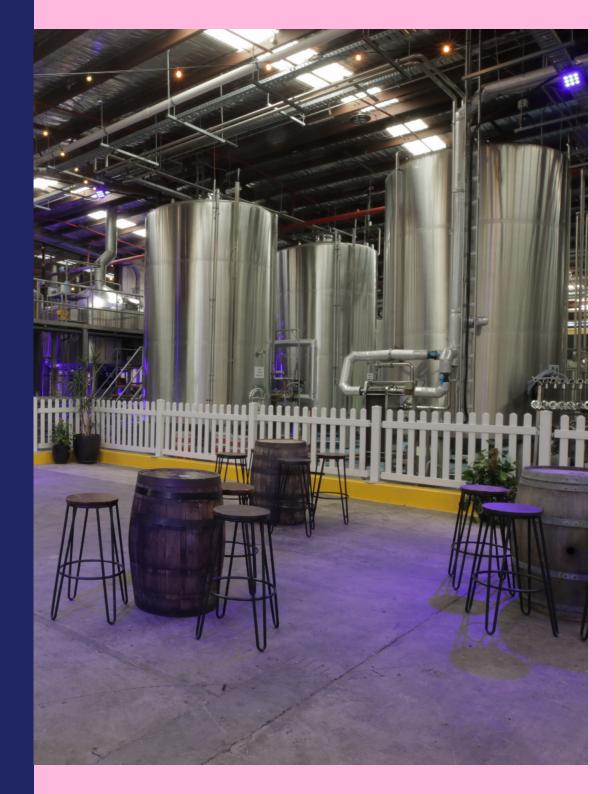

Moon Dog's brand new function space, The Brewery, set amongst our brewhouse offers a one of a kind experience in a private space that can be transformed to make your event come to life!

Located in the brewery at Moon Dog World, this private space offers an industrial charm that is the perfect canvas for corporate events, weddings and special occasions. Nothing is off the table when it comes to creating the perfect event, whether you're after a party with a twist, some special décor or turning a sit down dinner up a notch.

# THE BREWERY SPACE

# 200 Standing / 150 Seated